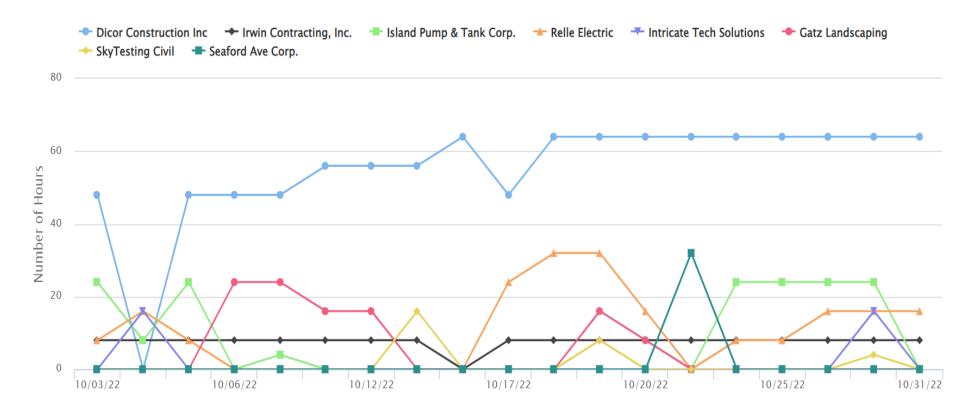

mplete structural steel member fabrications and painting off site.
- Continue importing fill to bring up grade and backfill foundation.

#### Phase II Jr/Sr High School Fitness Center

- Complete finish painting and touch ups.
- Complete punch list items.





Jr/Sr HS New Addition Foundation Wall Footings





Jr/Sr HS New Addition Foundation Work





Jr/Sr HS New Addition Foundation Walls





Jr/Sr HS Foundation Piers







Jr/Sr HS New RPZ and Hot box Installations





Jr/Sr HS New Addition Electric Service Wiring





Jr/Sr HS Fitness Center Electrical Transformer and Panel





Jr/Sr HS Main Electrical Room Transformer



#### Section V – Workforce Summary – Company/Hours

#### Phase II Jr/Sr High School New Addition & Fitness Center

#### October 2022

#### **✓** MANPOWER GRAPH





# Cold Spring Harbor Central School District October 2022

**End of Progress Report**