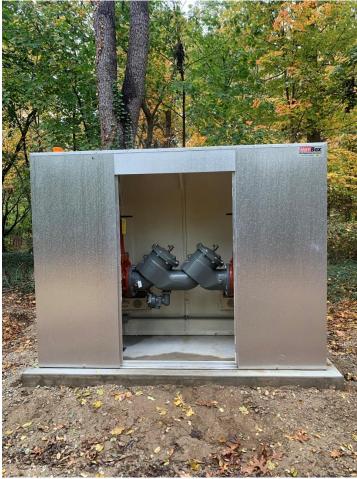

#### Phase II Jr/Sr High School Addition

- Continued excavations, forms and pouring concrete for the foundation footings and foundation walls at the northwest corner and south elevation of the new building addition.
- Continued structural steel member fabrications off site.
- Installed the RPZ hot box assemblies.
- Completed the startup of the new fuel oil transfer pumps and oil tank systems for boiler rooms #2, #3, and field house.
- Installed electrical transformer and panel in the fitness center electrical closet.
- Received electrical transformer for the main electrical room new addition service.
- Began importing fill to bring up grade and backfill foundation.
- Installed the wiring in the roof top conduits for the new addition electrical service running from the main distribution panel to the fitness center electrical closet.

Jr/Sr HS Foundation Piers

Jr/Sr HS New RPZ and Hot box Installations

Jr/Sr HS New Addition Electric Service Wiring

Jr/Sr HS Fitness Center Electrical Transformer and Panel

Jr/Sr HS Main Electrical Room Transformer