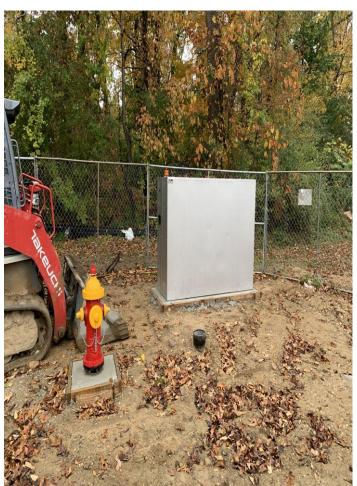

#### Phase II Jr/Sr High School Addition

- Continued excavations, forms and pouring concrete for the foundation footings and foundation walls at the northwest corner and south elevation of the new building addition.
- Continued structural steel member fabrications off site.
- Installed the RPZ hot box assemblies.
- Completed the startup of the new fuel oil transfer pumps and oil tank systems for boiler rooms #2, #3, and field house.
- Installed electrical transformer and panel in the fitness center electrical closet.
- Received electrical transformer for the main electrical room new addition service.
- Began importing fill to bring up grade and backfill foundation.
- Installed the wiring in the roof top conduits for the new addition electrical service running from the main distribution panel to the fitness center electrical closet.

Jr/Sr HS Foundation Piers

Jr/Sr HS New RPZ and Hot box Installations

Jr/Sr HS New Addition Electric Service Wiring

Jr/Sr HS Fitness Center Electrical Transformer and Panel

Jr/Sr HS Main Electrical Room Transformer