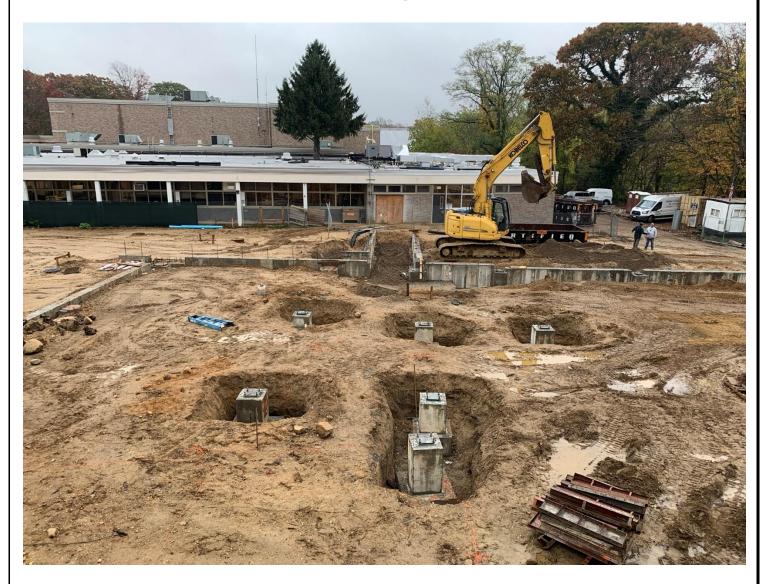

#### Phase II Jr/Sr High School Addition

- Continued excavations, forms and pouring concrete for the foundation footings and foundation walls at the northwest corner and south elevation of the new building addition.
- Continued structural steel member fabrications off site.
- Installed the RPZ hot box assemblies.
- Completed the startup of the new fuel oil transfer pumps and oil tank systems for boiler rooms #2, #3, and field house.
- Installed electrical transformer and panel in the fitness center electrical closet.
- Received electrical transformer for the main electrical room new addition service.
- Began importing fill to bring up grade and backfill foundation.
- Installed the wiring in the roof top conduits for the new addition electrical service running from the main distribution panel to the fitness center electrical closet.

#### Phase II Jr/Sr High School Fitness Center

- Complete finish painting and touch ups.
- Complete punch list items.

Jr/Sr HS New Addition Foundation Wall Footings

Jr/Sr HS New Addition Foundation Work

Jr/Sr HS New Addition Foundation Walls