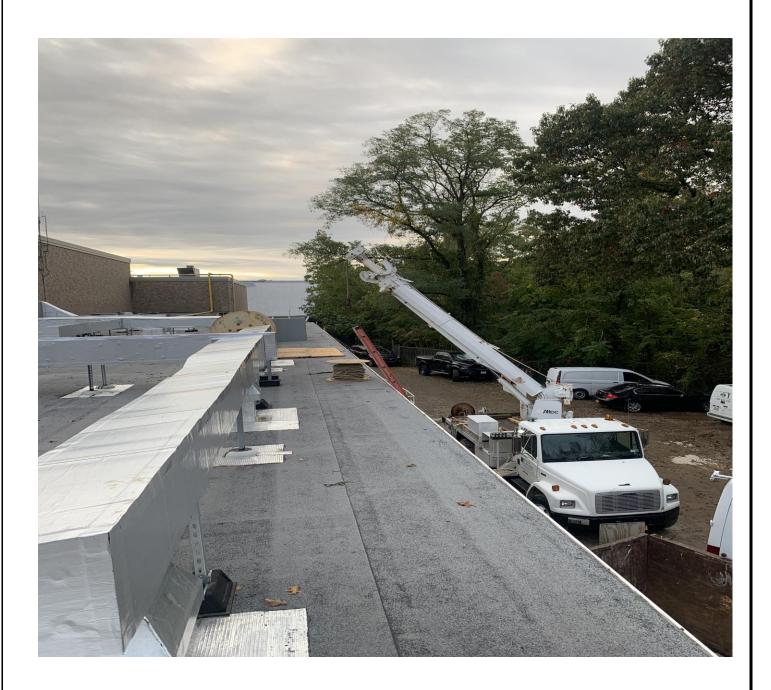

#### Phase II Jr/Sr High School Addition

- Continued excavations, forms and pouring concrete for the foundation footings and foundation walls at the northwest corner and south elevation of the new building addition.
- Continued structural steel member fabrications off site.
- Installed the RPZ hot box assemblies.
- Completed the startup of the new fuel oil transfer pumps and oil tank systems for boiler rooms #2, #3, and field house.
- Installed electrical transformer and panel in the fitness center electrical closet.
- Received electrical transformer for the main electrical room new addition service.
- Began importing fill to bring up grade and backfill foundation.
- Installed the wiring in the roof top conduits for the new addition electrical service running from the main distribution panel to the fitness center electrical closet.

Jr/Sr HS Foundation Piers

Jr/Sr HS New RPZ and Hot box Installations

Jr/Sr HS New Addition Electric Service Wiring

Jr/Sr HS Fitness Center Electrical Transformer and Panel

Jr/Sr HS Main Electrical Room Transformer